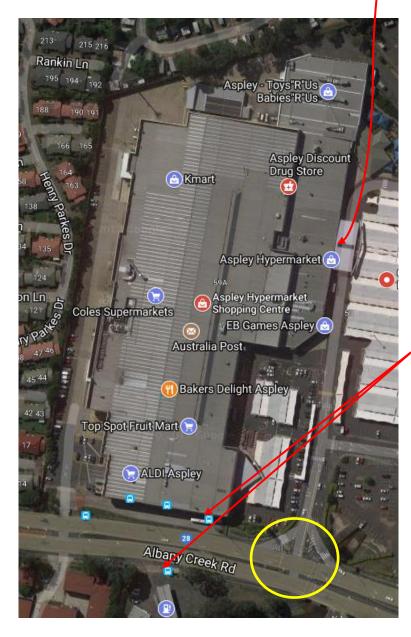

## How to find us!

We are located in the iconic Aspley Hypermarket. If you can find this, you can find us!

On arriving at the Hypermarket, you can find the access to the Mezzanine level opposite the main north entrance to the shopping centre (the Woolworths end).

You will see Offices First signage opposite the main north entrance (across from Priceline Pharmacy) and head up the stairs to the Mezzanine level. Our reception team looks forward to welcoming you when you arrive.

The bus stops are indicated by the arrows and only a short walk from the NBHL Offices. The Hypermarket side Bus Stop also has a direct entrance into the centre.

If arriving by bus on the south side of Albany Creek Road, you will need to use the crossing indicated by the yellow circle to access the Hypermarket.